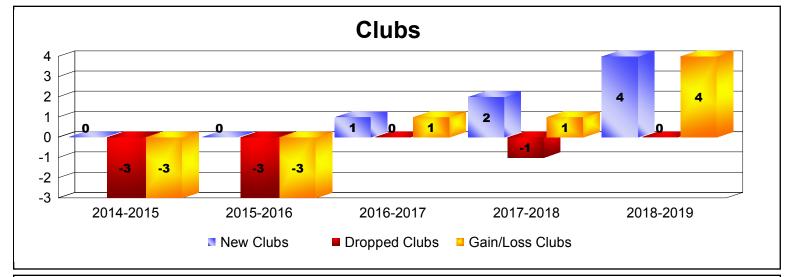

District D 2

As of June 2019 Cumulative

| Year      | New<br>Clubs | Dropped<br>Clubs | Gain/<br>Loss<br>Clubs | New<br>Members | Charter<br>Members | Reinstate<br>Members | Transfer<br>Members | Total<br>Member<br>Added | Total<br>Members<br>Dropped | Gain/<br>Loss<br>Members |
|-----------|--------------|------------------|------------------------|----------------|--------------------|----------------------|---------------------|--------------------------|-----------------------------|--------------------------|
| 2014-2015 | 0            | -3               | -3                     | 67             | 7                  | 44                   | 2                   | 120                      | -231                        | -111                     |
| 2015-2016 | 0            | -3               | -3                     | 57             | 5                  | 21                   | 4                   | 87                       | -189                        | -102                     |
| 2016-2017 | 1            | 0                | 1                      | 188            | 82                 | 18                   | 1                   | 289                      | -92                         | 197                      |
| 2017-2018 | 2            | -1               | 1                      | 141            | 54                 | 6                    | 6                   | 207                      | -280                        | -73                      |
| 2018-2019 | 4            | 0                | 4                      | 128            | 113                | 8                    | 2                   | 251                      | -196                        | 55                       |
| Average   | 1            | -1               | 0                      | 116            | 52                 | 19                   | 3                   | 191                      | -198                        | -7                       |