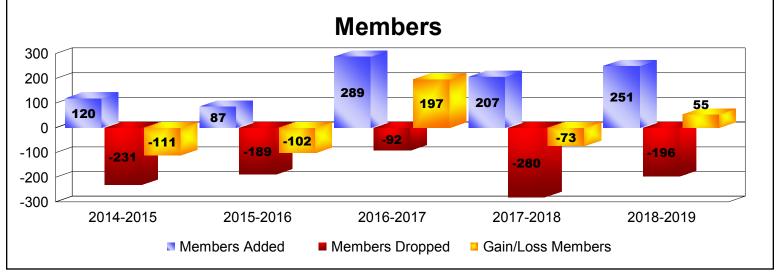

District D 2

As of June 2019 Cumulative

| Year      | New<br>Clubs | Dropped<br>Clubs | Gain/<br>Loss<br>Clubs | New<br>Members | Charter<br>Members | Reinstate<br>Members | Transfer<br>Members | Total<br>Member<br>Added | Total<br>Members<br>Dropped | Gain/<br>Loss<br>Members |
|-----------|--------------|------------------|------------------------|----------------|--------------------|----------------------|---------------------|--------------------------|-----------------------------|--------------------------|
| 2014-2015 | 0            | -3               | -3                     | 67             | 7                  | 44                   | 2                   | 120                      | -231                        | -111                     |
| 2015-2016 | 0            | -3               | -3                     | 57             | 5                  | 21                   | 4                   | 87                       | -189                        | -102                     |
| 2016-2017 | 1            | 0                | 1                      | 188            | 82                 | 18                   | 1                   | 289                      | -92                         | 197                      |
| 2017-2018 | 2            | -1               | 1                      | 141            | 54                 | 6                    | 6                   | 207                      | -280                        | -73                      |
| 2018-2019 | 4            | 0                | 4                      | 128            | 113                | 8                    | 2                   | 251                      | -196                        | 55                       |
| Average   | 1            | -1               | 0                      | 116            | 52                 | 19                   | 3                   | 191                      | -198                        | -7                       |